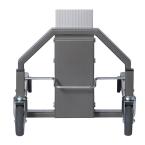

### LEG TYPES

#### WHEELS

Standard (leg length 500 mm): Front wheels, double swivel Ø75 mm Rear wheels, swivel Ø125 mm with central brake

Center (leg length 450 or 600 mm): Front wheels, double swivel Ø50 mm Rear wheels, swivel Ø125 mm with brakes

Flex (leg length 500, 650 or 850 mm): Front wheels, double swivel Ø75 mm or Ø50 mm, fixed Ø80 mm Rear wheels, swivel Ø125 mm with central brake

SEE VIDEOS: WWW.YOUTUBE.COM/HOVMANDIMPACT