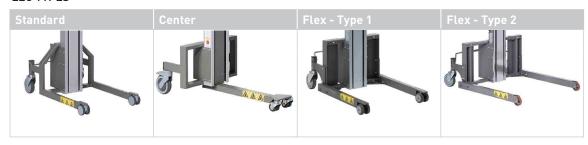

### LEG TYPES

#### WHEELS

Standard (leg length 500 mm): Front wheels, double swivel Ø75 mm Rear wheels, swivel Ø125 mm with central brake

Center (leg length 450 or 600 mm): Front wheels, double swivel Ø50 mm Rear wheels, swivel Ø125 mm with brakes

Flex (leg length 500, 650 or 850 mm): Front wheels, double swivel Ø75 mm or Ø50 mm, fixed Ø80 mm Rear wheels, swivel Ø125 mm with central brake

SEE VIDEOS: WWW.YOUTUBE.COM/HOVMANDIMPACT