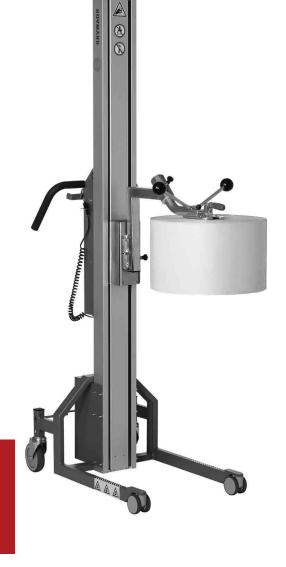

## **CUSTOMIZED AND LOTS OF TOOLS**

Impact 130 is a powerful lifter that lifts, moves and handles loads weighing up to 130 kg. The model is Hovmand's most widely used model, as it can solve a huge quantity of lifting jobs.

The lifter has overload protection, safety clutch and soft start for easy handling. For special loads or specific requirements the lifting tools can be developed for the job.

The Impact 130 can be customized to your needs with five mast heights combined with leg types in different lengths and various wheel options. The extensive range of lifting tools is available in many sizes and materials.

#### T00LS

| Туре   | Capacity | Lifting height | Mast height | Speed  | Batteries    | Weight |
|--------|----------|----------------|-------------|--------|--------------|--------|
|        | kg       | mm             | mm          | mm/sec | Voltage / AH | kg     |
| 130 L  | 130      | 1242           | 1520        | 125    | 24/9         | 43     |
| 130 M  | 130      | 1642           | 1920        | 125    | 24/9         | 45     |
| 130 H  | 130      | 2042           | 2320        | 125    | 24/9         | 47     |
| 130 H2 | 130      | 2180           | 2500        | 125    | 24/9         | 50     |
| 130 H3 | 130      | 2771           | 3046        | 125    | 24/9         | 53     |