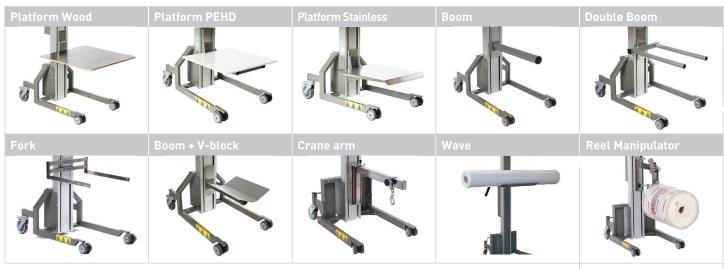

#### T00LS

| Туре   | Capacity | Lifting height | Mast height | Speed  | Batteries    | Weight |
|--------|----------|----------------|-------------|--------|--------------|--------|
|        | kg       | mm             | mm          | mm/sec | Voltage / AH | kg     |
| 130 L  | 130      | 1242           | 1520        | 125    | 24/9         | 43     |
| 130 M  | 130      | 1642           | 1920        | 125    | 24/9         | 45     |
| 130 H  | 130      | 2042           | 2320        | 125    | 24/9         | 47     |
| 130 H2 | 130      | 2180           | 2500        | 125    | 24/9         | 50     |
| 130 H3 | 130      | 2771           | 3046        | 125    | 24/9         | 53     |