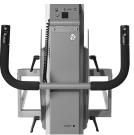

## **CUSTOMIZED AND LOTS OF TOOLS**

Impact 130 is a powerful lifter that lifts, moves and handles loads weighing up to 130 kg. The model is Hovmand's most widely used model, as it can solve a huge quantity of lifting jobs.

The lifter has overload protection, safety clutch and soft start for easy handling. For special loads or specific requirements the lifting tools can be developed for the job.

The Impact 130 can be customized to your needs with five mast heights combined with leg types in different lengths and various wheel options. The extensive range of lifting tools is available in many sizes and materials.